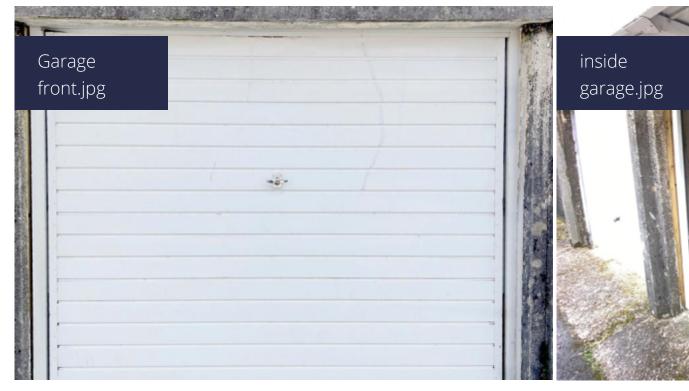

## **Property Description**

FREEHOLD GARAGE

The single garage is located within a parade of garages in the suburb of Ensbury Park, Bournemouth.

The subject premises consist of a single garage with manual up and over door and has the benefit of a newly fitted door.

There are no electrics on site.

Garage width: 8'2" (2.50m) Garage depth: 15'9" (4.85m)