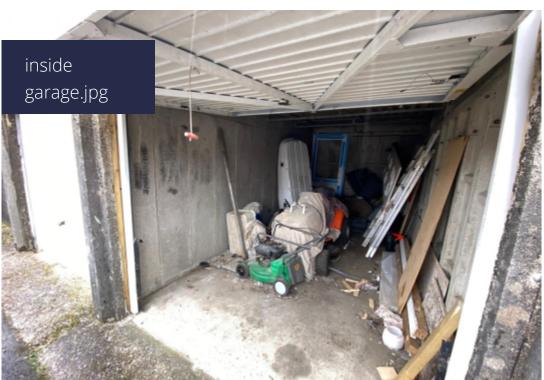

## **Property Description**

FREEHOLD GARAGE

The single garage is located within a parade of garages in the suburb of Ensbury Park, Bournemouth.

The subject premises consist of a single garage with manual up and over door and has the benefit of a newly fitted door.

There are no electrics on site.

Garage width: 8'2" (2.50m) Garage depth: 15'9" (4.85m)