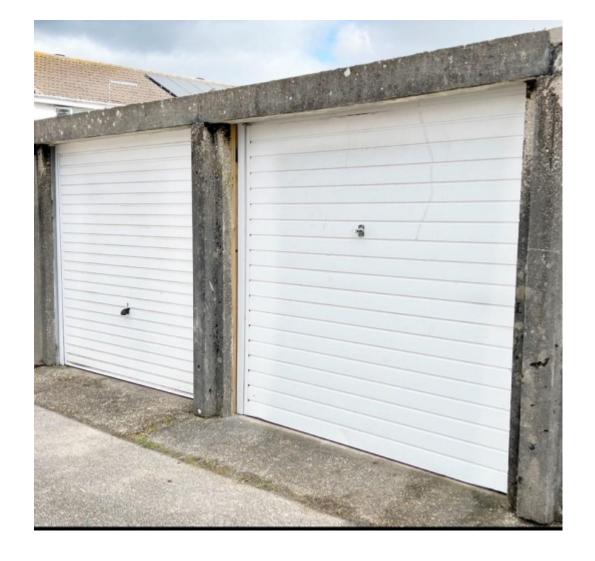

## **Property Description**

FREEHOLD GARAGE

The single garage is located within a parade of garages in the suburb of Ensbury Park, Bournemouth.

The subject premises consist of a single garage with manual up and over door and has the benefit of a newly fitted door.

There are no electrics on site.

Garage width: 8'2" (2.50m) Garage depth: 15'9" (4.85m)