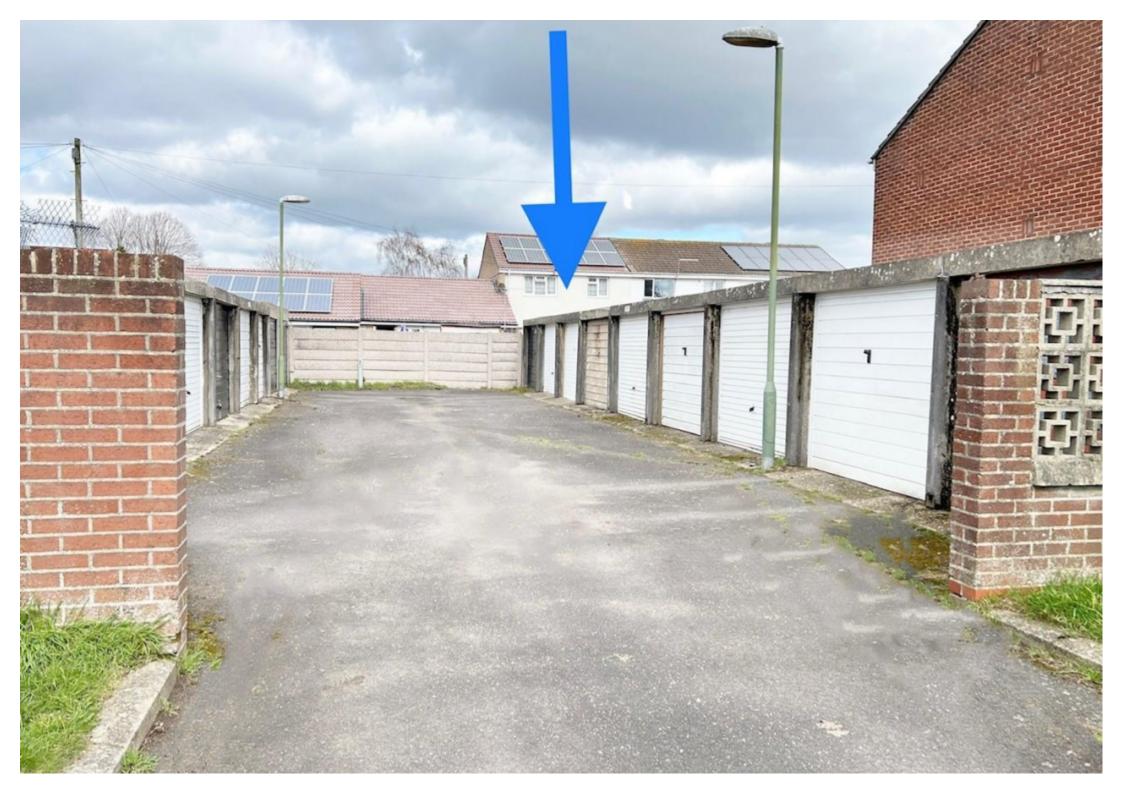

## **Property Description**

FREEHOLD GARAGE

The single garage is located within a parade of garages in the suburb of Ensbury Park, Bournemouth.

The subject premises consist of a single garage with manual up and over door and has the benefit of a newly fitted door.

There are no electrics on site.

Garage width: 8'2" (2.50m) Garage depth: 15'9" (4.85m)