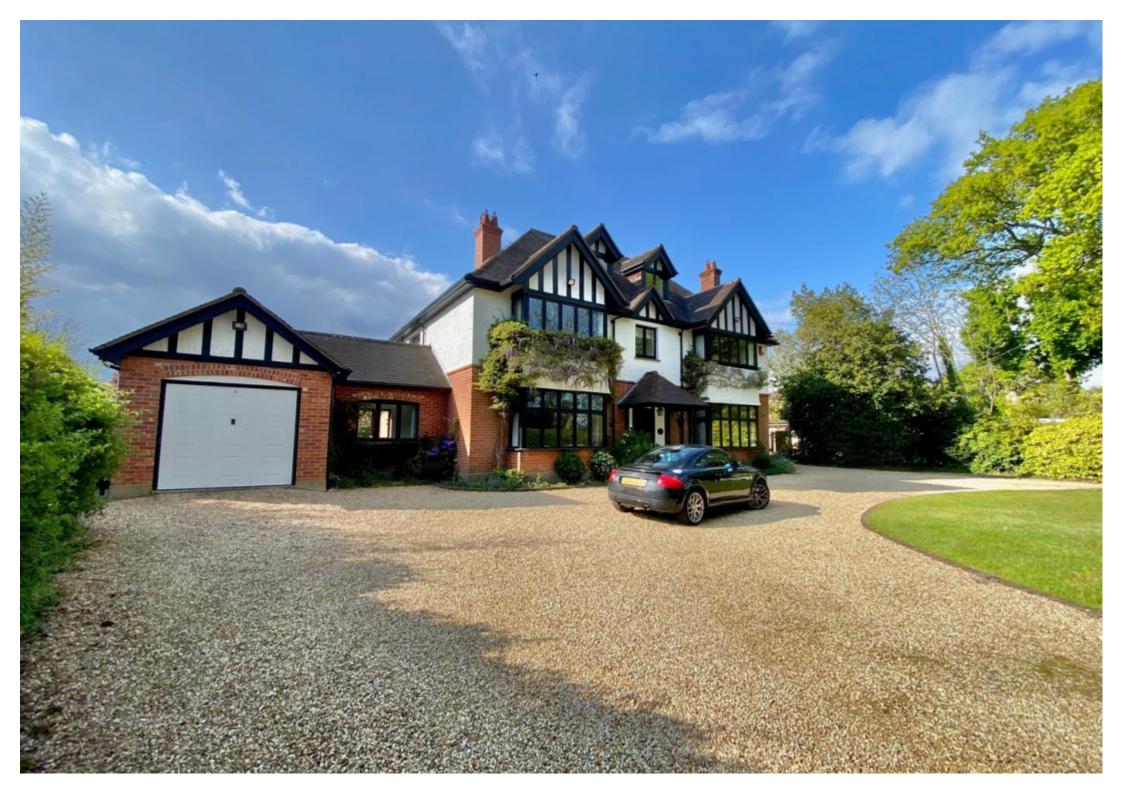

## **Property Description**

\* DEVELOPMENT OPPORTUNITY \*

An impressive detached period property originally built in the 1920's standing on a plot just under half an acre. Situated on one of the most sought after roads in the area, close to the 5\* Chewton Glen Hotel & Spa, Highcliffe village centre, clifftop and beach.

The property provides living accommodation of approximately 3,500sqft with the addition of 850sqft provided by two garages and a workshop. Inside you will find six double bedrooms, three reception rooms, study, kitchen/breakfast room and utility room. Outside there is a good sized enclosed rear garden with side gate access to the front garden with its sweeping in, out driveway

## **Main Particulars**

\* DEVELOPMENT OPPORTUNITY \*

An impressive detached period property originally built in the 1920's standing on a plot just under half an acre. Situated on one of the most sought after roads in the area, close to the 5\* Chewton Glen Hotel & Spa, Highcliffe village centre, clifftop and beach.