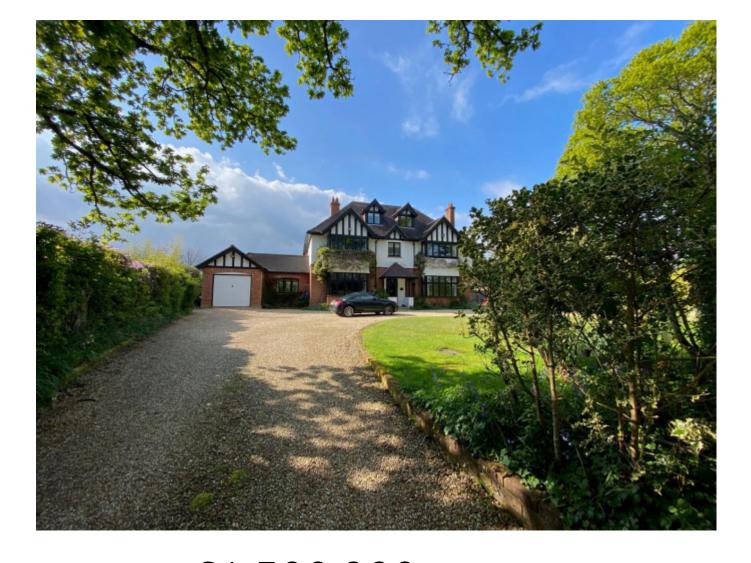

## **Property Description**

\* DEVELOPMENT OPPORTUNITY \*

An impressive detached period property originally built in the 1920's standing on a plot just under half an acre. Situated on one of the most sought after roads in the area, close to the 5\* Chewton Glen Hotel & Spa, Highcliffe village centre, clifftop and beach.

The property provides living accommodation of approximately 3,500sqft with the addition of 850sqft provided by two garages and a workshop. Inside you will find six double bedrooms, three reception rooms, study, kitchen/breakfast room and utility room. Outside there is a good sized enclosed rear garden with side gate access to the front garden with its sweeping in, out driveway

## **Main Particulars**

\* DEVELOPMENT OPPORTUNITY \*

An impressive detached period property originally built in the 1920's standing on a plot just under half an acre. Situated on one of the most sought after roads in the area, close to the 5\* Chewton Glen Hotel & Spa, Highcliffe village centre, clifftop and beach.